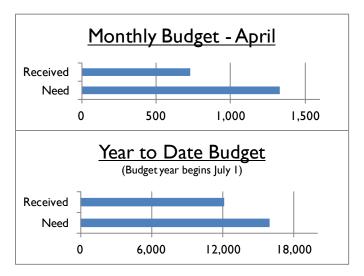

Praise Time Dustin Kolberg & John Sutton

**Sharing Time** 

\*Opening Hymn # 614

Sound the Battle Cry

Offering Jeff Kroehler

Local Church Budget

Offering Song and Prayer

\*Praise God From Whom All Blessings Flow # 694